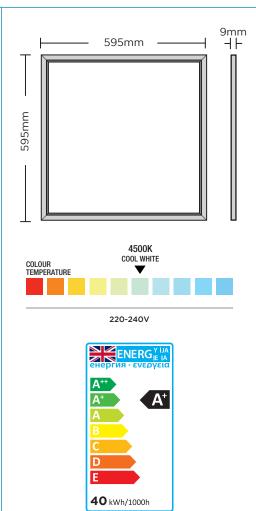

#### **SPECIFICATION**

|                       | 707700                     |
|-----------------------|----------------------------|
| Product code          | 783368                     |
| Bulb Type             | SMD                        |
| Wattage               | 40W                        |
| Equivalent wattage    | 400W                       |
| Lumens                | 3200lm                     |
| Driver included       | Yes                        |
| Dimmable              | No                         |
| Beam Angle            | 120°                       |
| Length                | 595mm²                     |
| Depth                 | 9mm                        |
| Weight                | 2kg                        |
| Cut Out Size          | 575mm²                     |
| Cable Length          | 10cm                       |
| Lifespan              | 30,000 Hours               |
| Warranty              | 5 Years                    |
| Energy<br>consumption | 40kWh/1000h                |
| Energy rating         | A+                         |
| Material              | Aluminum & Iron            |
| Packaging             | Brown Box & Colour Sticker |
| IP Rating             | IP20                       |
|                       |                            |

| voitage          | 220-240 V |
|------------------|-----------|
| Current          | AC        |
| Power            | 40W       |
| ССТ              | 4500K     |
| Ra               | 80        |
| Lumens per watt  | 80lm/W    |
| Colour tolerance | <6        |
| Power factor     | 0.9       |
| Input frequency  | 50Hz      |
|                  |           |