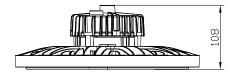

## **SPECIFICATION**

| Product Code          | 790229                  |
|-----------------------|-------------------------|
| Туре                  | Highbay                 |
| Lamp Type             | SMD 2835                |
| Wattage               | 150W                    |
| Equivalent Wattage    | 300W                    |
| Lumens                | 22,500lm                |
| Driver Included       | Yes                     |
| Dimmable              | No                      |
| Beam Angle            | 110°                    |
| Diameter              | Ø310mm                  |
| Height                | 108mm                   |
| Weight                | 2.9kg                   |
| Cable Length          | 1m                      |
| Lifespan              | 50,000 Hours            |
| Warranty              | 5 Years                 |
| Energy<br>Consumption | 150kWh/1000h            |
| Material              | Aluminium & Glass       |
| Packaging             | Brown Box + Black Print |
| IP Rating             | IP65                    |
|                       |                         |