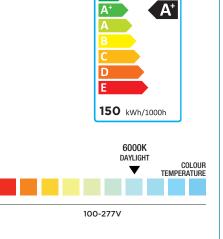

| Voltage       | 100-277V |
|---------------|----------|
| ССТ           | 6000K    |
| Ra            | >70      |
| Power Factor  | >0.9     |
| Energy Rating | A+       |

ENERG Y IJA

Bradbourne Point, Bradbourne Drive, Tilbrook, Milton Keynes, Buckinghamshire MK7 8AT