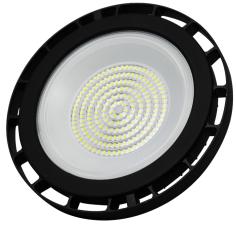

## **SPECIFICATION SHEET**

PRODUCT CODE: 790229

Our latest LED Highbays are a compact design and an ideal replacement for traditional highbay fixtures. Supplied as standard with driver and made out of high-quality durable material, they are extremely sturdy. For area lighting for interior and exterior applications: Warehouses & factories, airports, exhibition halls, stadiums and more.

## **SPECIFICATION**

| Product Code          | 790229                  |
|-----------------------|-------------------------|
| Туре                  | Highbay                 |
| Lamp Type             | SMD 2835                |
| Wattage               | 150W                    |
| Equivalent Wattage    | 300W                    |
| Lumens                | 22,500lm                |
| Driver Included       | Yes                     |
| Dimmable              | No                      |
| Beam Angle            | 110°                    |
| Diameter              | Ø310mm                  |
| Height                | 108mm                   |
| Weight                | 2.9kg                   |
| Cable Length          | 1m                      |
| Lifespan              | 50,000 Hours            |
| Warranty              | 5 Years                 |
| Energy<br>Consumption | 150kWh/1000h            |
| Material              | Aluminium & Glass       |
| Packaging             | Brown Box + Black Print |
| IP Rating             | IP65                    |
|                       |                         |