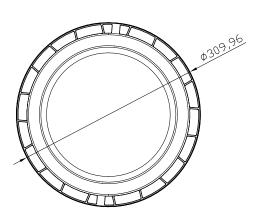

## **SPECIFICATION**

| Product Code          | 790229                  |
|-----------------------|-------------------------|
| Туре                  | Highbay                 |
| Lamp Type             | SMD 2835                |
| Wattage               | 150W                    |
| Equivalent Wattage    | 300W                    |
| Lumens                | 22,500lm                |
| Driver Included       | Yes                     |
| Dimmable              | No                      |
| Beam Angle            | 110°                    |
| Diameter              | Ø310mm                  |
| Height                | 108mm                   |
| Weight                | 2.9kg                   |
| Cable Length          | 1m                      |
| Lifespan              | 50,000 Hours            |
| Warranty              | 5 Years                 |
| Energy<br>Consumption | 150kWh/1000h            |
| Material              | Aluminium & Glass       |
| Packaging             | Brown Box + Black Print |
| IP Rating             | IP65                    |
|                       |                         |