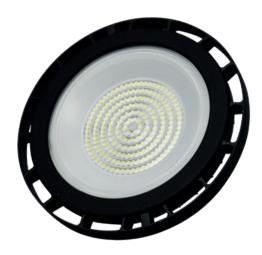

## **SPECIFICATION SHEET**

PRODUCT CODE: 790236

Our latest LED Highbays are a compact design and an ideal replacement for traditional highbay fixtures.

Supplied as standard with driver and made out of high-quality durable material, they are extremely sturdy.

For area lighting for interior and exterior applications: Warehouses & factories, airports, exhibition halls, stadiums and more.

BEAM ANGLE

## **SPECIFICATION**

Draduat Cada

| Product Code          | 790236                     |
|-----------------------|----------------------------|
| Туре                  | Highbay                    |
| Lamp Type             | SMD 2835                   |
| Wattage               | 200W                       |
| Equivalent Wattage    | 400W                       |
| Lumens                | 30,000 lm                  |
| Driver Included       | Yes                        |
| Dimmable              | No                         |
| Beam Angle            | 110°                       |
| Diamater              | Ø365mm                     |
| Height                | 123mm                      |
| Weight                | 4.1kg                      |
| Cable Length          | 1m                         |
| Lifespan              | 50,000 hours               |
| Warranty              | 5 years                    |
| Energy<br>consumption | 200kWh/1000h               |
| Material              | Aluminium & Glass          |
| Packaging             | Brown Box<br>& Black Print |
| IP Rating             | IP65                       |
|                       |                            |