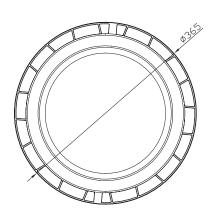

## **SPECIFICATION**

Draduat Cada

| Product Code          | 790236                     |
|-----------------------|----------------------------|
| Туре                  | Highbay                    |
| Lamp Type             | SMD 2835                   |
| Wattage               | 200W                       |
| Equivalent Wattage    | 400W                       |
| Lumens                | 30,000 lm                  |
| Driver Included       | Yes                        |
| Dimmable              | No                         |
| Beam Angle            | 110°                       |
| Diamater              | Ø365mm                     |
| Height                | 123mm                      |
| Weight                | 4.1kg                      |
| Cable Length          | 1m                         |
| Lifespan              | 50,000 hours               |
| Warranty              | 5 years                    |
| Energy<br>consumption | 200kWh/1000h               |
| Material              | Aluminium & Glass          |
| Packaging             | Brown Box<br>& Black Print |
| IP Rating             | IP65                       |
|                       |                            |