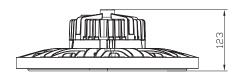

## **SPECIFICATION**

Draduat Cada

| Product Code          | 790236                     |
|-----------------------|----------------------------|
| Туре                  | Highbay                    |
| Lamp Type             | SMD 2835                   |
| Wattage               | 200W                       |
| Equivalent Wattage    | 400W                       |
| Lumens                | 30,000 lm                  |
| Driver Included       | Yes                        |
| Dimmable              | No                         |
| Beam Angle            | 110°                       |
| Diamater              | Ø365mm                     |
| Height                | 123mm                      |
| Weight                | 4.1kg                      |
| Cable Length          | 1m                         |
| Lifespan              | 50,000 hours               |
| Warranty              | 5 years                    |
| Energy<br>consumption | 200kWh/1000h               |
| Material              | Aluminium & Glass          |
| Packaging             | Brown Box<br>& Black Print |
| IP Rating             | IP65                       |
|                       |                            |