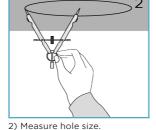

## Installation & Operating Instructions:

1) Turn OFF the power.

3) Check cutting size.

4) Cut out required hole size.

5) Connect power cable.

7) Turn ON the power.

8) Check working connection.