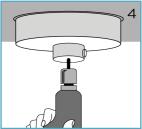

## Installation & Operating Instructions:

1) Turn OFF the power.

3) Check cutting size.

4) Cut out required hole size.

5) Connect power cable.

7) Turn ON the power.

8) Check working connection.