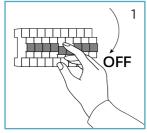

## Installation & Operating Instructions:

1) Turn OFF the power.

3) Check cutting size.

4) Cut out required hole size.

5) Connect power cable.

7) Turn ON the power.

8) Check working connection.