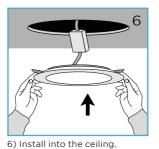

## Installation & Operating Instructions:

1) Turn OFF the power.

3) Check cutting size.

4) Cut out required hole size.

5) Connect power cable.

7) Turn ON the power.

8) Check working connection.