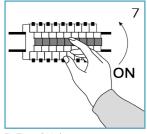

## Installation & Operating Instructions:

1) Turn OFF the power.

3) Check cutting size.

4) Cut out required hole size.

5) Connect power cable.

7) Turn ON the power.

8) Check working connection.