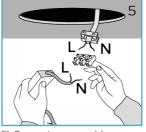

## Installation & Operating Instructions:

1) Turn OFF the power.

3) Check cutting size.

4) Cut out required hole size.

5) Connect power cable.

7) Turn ON the power.

8) Check working connection.