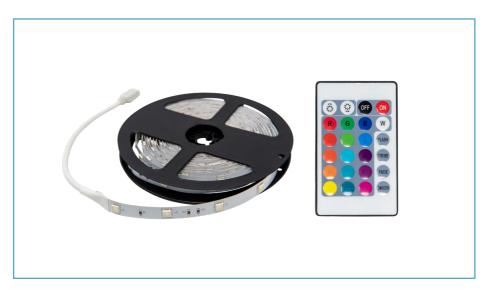

## Package includes:

- 1 x Ambient 5m LED IP20 RGB Soft Strip Light 24V
- 1 x Remote
- 1 x Manual

1) Peel the backing off all strips to reveal the adhesive coating. Carefully secure the strip to the surface in the required position.

2) Connect the LED strip to the IR Controller by carefully inserting the 4 pin connector into each female input, aligning the arrows on each side. Connect the IR controller to an appropriate driver.