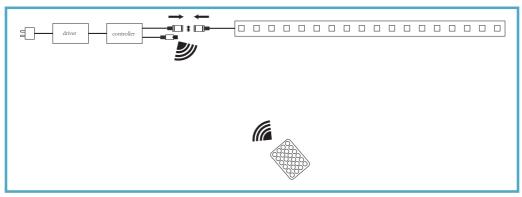

1) Peel the backing off all strips to reveal the adhesive coating. Carefully secure the strip to the surface in the required position.

2) Connect the LED strip to the IR Controller by carefully inserting the 4 pin connector into each female input, aligning the arrows on each side. Connect the IR controller to an appropriate driver.