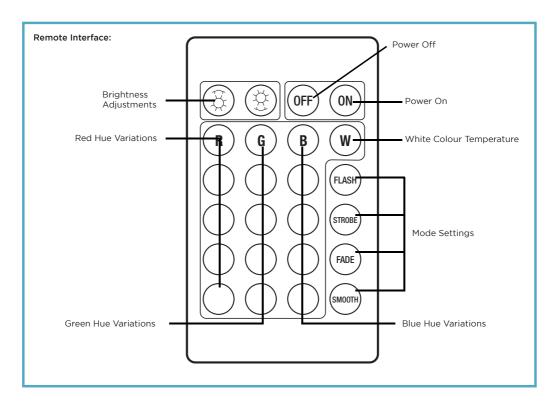

ength: 5 metres<br>Height: 2mm<br>Width: 10mm |
| Watts        | 7.2W/m                                         |
| Dimmable     | No                                             |
| Cable Length | 15cm                                           |

| Lifespan    | 25000 Hours |
|-------------|-------------|
| Colour Temp | RGB         |
| Material    | FPC         |
| IP Rating   | IP20        |
| Voltage     | DC24V       |
| Warranty    | 3 Years     |





1) Peel the backing off all strips to reveal the adhesive coating. Carefully secure the strip to the surface in the required position.



2) Connect the LED strip to the IR Controller by carefully inserting the 4 pin connector into each female input, aligning the arrows on each side. Connect the IR controller to an appropriate driver.



# Cleaning:

- · Do not use any chemical or abrasive cleaners.
- · Clean product with a soft, dry cloth.

### Warranty:

• This product is warranted to be free of defects in materials, design and workmanship for 3 years from the date of purchase (conditions apply, please see TIME LED website for further details). If a suspected fault should develop in this time, please contact us via the address on the front.

## Recycling Advice:

Waste Electrical products should not be disposed of with household waste. Please recycle where facilities exist. Check with your local authority or retailer for recycling advice.

Full Technical specification available upon request. Contact info@timeled.co.uk for PDF.