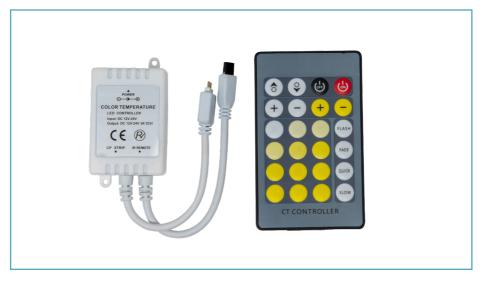

Package includes:

1 x Ambient CCT LED Lighting Controller

- 1 x Remote
- 1 x CR2032 Battery For Remote
- 1 x Manual

| Product Code                         | 781296              |
|--------------------------------------|---------------------|
| Driver Size (mm)<br>Remote Size (mm) | 49x21x36<br>84x51x7 |
| Cable Length                         | 13cm                |
| Voltage                              | 12-24V              |
| Working Temperature                  | -20 to +60°C        |