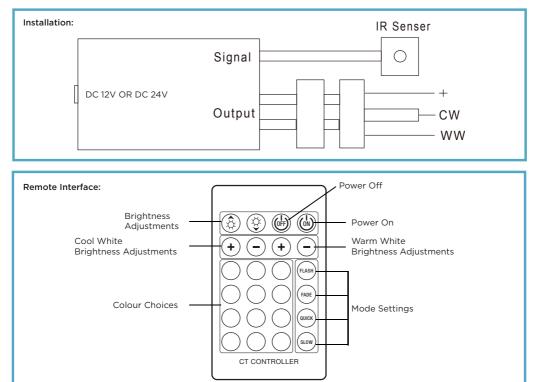

#### Safety:

• Installation of this LED controller should only be carried out by a qualified electrician or competent person to the latest Building and current IEE Wiring Regulations (BS7671).

• Please isolate mains prior to installation/maintenance.

• Check the total load on the circuit (including when this product is fitted) does not exceed the rating of the circuit cable, fuse or circuit breaker.

- Please note the IP (Ingress of Protection) rating of this product when deciding the location for installation.
- This product is IP20 rated, for internal use only.