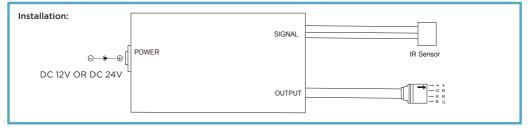

- Supply voltage of this product is DC12~24V DO NOT connect AC220V.
- · Never connect two wires directly in case of short circuit.
- The lead wire should be connected according to the above the diagram.