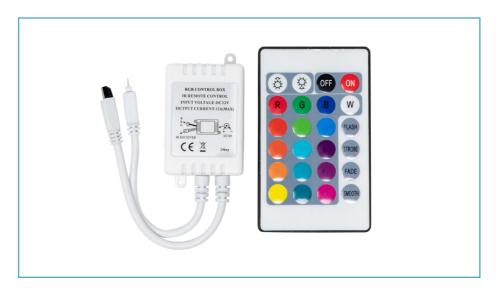

## Package includes:

- 1 x Ambient RGB LED Lighting Controller
- 1 x Remote
- 1 x CR2032 Battery For Remote
- 1 x Manual

- Supply voltage of this product is DC12~24V DO NOT connect AC220V.
- · Never connect two wires directly in case of short circuit.
- The lead wire should be connected according to the above the diagram.