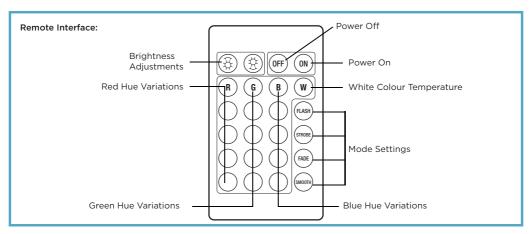

|
|----------------------------|---------------------|
| Driver Size<br>Remote Size | 49x21x36<br>84x51x7 |
| Cable Length               | 13cm                |
| Voltage                    | 12-24V              |
| Working Temperature        | -20 to +60°C        |

| Maximum Wattage | 72W (12V)<br>144W (24V) |
|-----------------|-------------------------|
| Max Load        | 2A for each colour      |
| Lifespan        | 7500 Hours              |
| Material        | PC                      |
| IP Rating       | IP20                    |
| Warranty        | 1 Year                  |



- Supply voltage of this product is DC12~24V DO NOT connect AC220V.
- · Never connect two wires directly in case of short circuit.
- The lead wire should be connected according to the above the diagram.



## Cleaning:

- · Do not use any chemical or abrasive cleaners.
- · Clean product with a soft, dry cloth.

### Warranty:

• This product is warranted to be free of defects in materials, design and workmanship for 1 year from the date of purchase (conditions apply, please see TIME LED website for further details). If a suspected fault should develop in this time, please contact us via the address on the front.

## Recycling Advice:

Waste Electrical products should not be disposed of with household waste. Please recycle where facilities exist. Check with your local authority or retailer for recycling advice.

Full Technical specification available upon request. Contact info@timeled.co.uk for PDF.