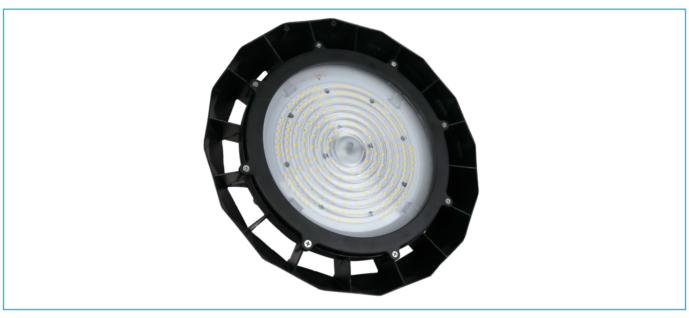

# **Elements 240w Premium Multibeam Highbay**

Installation and Operating Instructions

Read and follow instructions before operating your light. Save this manual for future reference.

#### Package includes:

1 x Black 240W Premium Multibeam Highbay

1 x Manual

INS-790212-V2

| Product Code     | 790212                    |
|------------------|---------------------------|
| Size (mm)        | Ø441x212 (Including hook) |
| Lamp             | SMD 2835                  |
| Watts            | 240W                      |
| Equivalent Watts | 450W                      |

| Lumens      | 36,000lm                      |
|-------------|-------------------------------|
| IP Rating   | IP65                          |
| Colour Temp | 6000K Daylight                |
| Beam Angle  | Adjustable - 105° / 85° / 70° |
| Material    | PC & Aluminium                |

| Dimmable      | No               |
|---------------|------------------|
| Voltage/Hertz | 100-240V 50/60Hz |
| Lifespan      | 50,000 hours     |
| Warranty      | 5 Years          |
| Energy Rating | A+               |