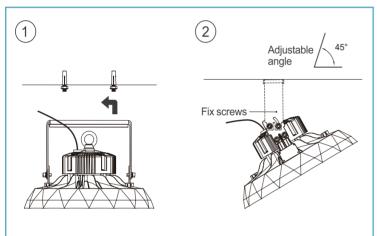

## Instructions for new installations:

Use the provided tool to adjust the beam angle of the highbay.

Full Technical specification available upon request. Contact info@timeled.co.uk for PDF.