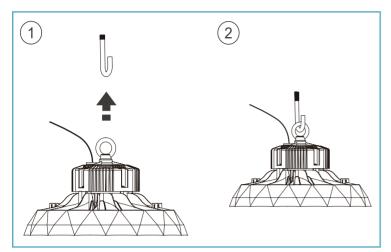

## Instructions for new installations:

Use the provided tool to adjust the beam angle of the highbay.

Full Technical specification available upon request. Contact info@timeled.co.uk for PDF.