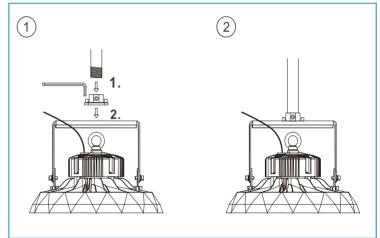

## Instructions for new installations:

Use the provided tool to adjust the beam angle of the highbay.

Full Technical specification available upon request. Contact info@timeled.co.uk for PDF.