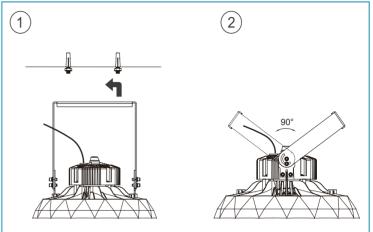

## Instructions for new installations:

Use the provided tool to adjust the beam angle of the highbay.

Full Technical specification available upon request. Contact info@timeled.co.uk for PDF.