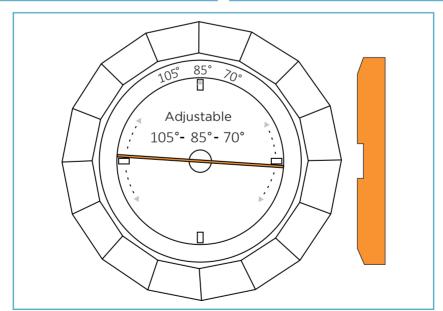

| Lumens      | 36,000lm                      |
|-------------|-------------------------------|
| IP Rating   | IP65                          |
| Colour Temp | 6000K Daylight                |
| Beam Angle  | Adjustable - 105° / 85° / 70° |
| Material    | PC & Aluminium                |

## Instructions for new installations:

Use the provided tool to adjust the beam angle of the highbay.

Full Technical specification available upon request. Contact info@timeled.co.uk for PDF.