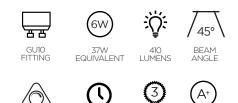

#### SPECIFICATION

|                       | 1                                     |
|-----------------------|---------------------------------------|
| Product Code          | 757819                                |
| Fitting               | GU10                                  |
| Wattage               | 6W                                    |
| Equivalent Wattage    | 37W                                   |
| Lumens                | 410lm                                 |
| Ra                    | 80                                    |
| Dimmable              | Yes                                   |
| Beam Angle            | 45°                                   |
| Diameter              | Ø50mm                                 |
| Height                | 55mm                                  |
| Lifespan              | 25,000 hours                          |
| Warranty              | 3 Years                               |
| Energy<br>Consumption | 6kWh/1000h                            |
| Voltage               | 220-240V                              |
| Energy Rating         | A+                                    |
| Material              | Aluminium + PC                        |
| Packaging             | Full Colour Box                       |
| IP Rating             | IP20                                  |
| Colour Tolerance      | 3.9                                   |
| Power Factor          | 0.6                                   |
| ССТ                   | 4000K                                 |
|                       | · · · · · · · · · · · · · · · · · · · |