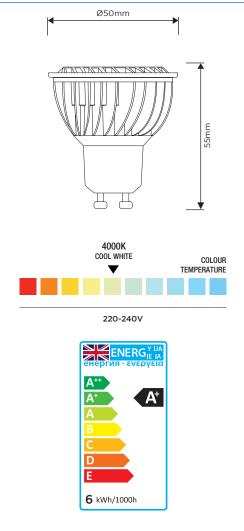

#### SPECIFICATION

|                       | 1                                     |
|-----------------------|---------------------------------------|
| Product Code          | 757819                                |
| Fitting               | GU10                                  |
| Wattage               | 6W                                    |
| Equivalent Wattage    | 37W                                   |
| Lumens                | 410lm                                 |
| Ra                    | 80                                    |
| Dimmable              | Yes                                   |
| Beam Angle            | 45°                                   |
| Diameter              | Ø50mm                                 |
| Height                | 55mm                                  |
| Lifespan              | 25,000 hours                          |
| Warranty              | 3 Years                               |
| Energy<br>Consumption | 6kWh/1000h                            |
| Voltage               | 220-240V                              |
| Energy Rating         | A+                                    |
| Material              | Aluminium + PC                        |
| Packaging             | Full Colour Box                       |
| IP Rating             | IP20                                  |
| Colour Tolerance      | 3.9                                   |
| Power Factor          | 0.6                                   |
| ССТ                   | 4000K                                 |
|                       | · · · · · · · · · · · · · · · · · · · |