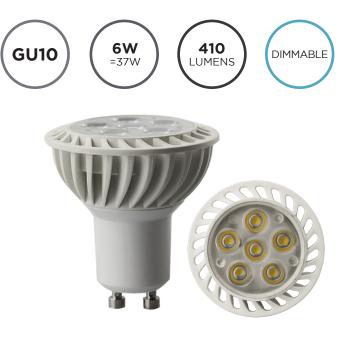

#### SPECIFICATION

|                       | 1                                     |
|-----------------------|---------------------------------------|
| Product Code          | 757819                                |
| Fitting               | GU10                                  |
| Wattage               | 6W                                    |
| Equivalent Wattage    | 37W                                   |
| Lumens                | 410lm                                 |
| Ra                    | 80                                    |
| Dimmable              | Yes                                   |
| Beam Angle            | 45°                                   |
| Diameter              | Ø50mm                                 |
| Height                | 55mm                                  |
| Lifespan              | 25,000 hours                          |
| Warranty              | 3 Years                               |
| Energy<br>Consumption | 6kWh/1000h                            |
| Voltage               | 220-240V                              |
| Energy Rating         | A+                                    |
| Material              | Aluminium + PC                        |
| Packaging             | Full Colour Box                       |
| IP Rating             | IP20                                  |
| Colour Tolerance      | 3.9                                   |
| Power Factor          | 0.6                                   |
| ССТ                   | 4000K                                 |
|                       | · · · · · · · · · · · · · · · · · · · |

## CAPITAL 6W GU10 LED COOL WHITE DIMMABLE LAMP