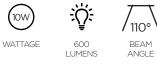

Wattage 10W 600lm Lumens To 50% Dimmable 110° Beam Angle Length 242mm Width 215mm 25mm Depth Lifespan 30,000 hours Warranty 3 Years Ra >80 Energy Rating A+ ABS/PC Material Product Colour Red Packaging Full Colour Box IP54 IP Rating