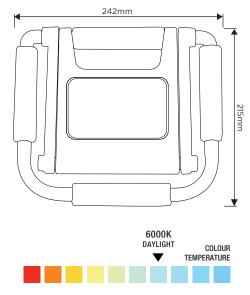

Wattage 10W 600lm Lumens To 50% Dimmable 110° Beam Angle Length 242mm Width 215mm 25mm Depth Lifespan 30,000 hours Warranty 3 Years Ra >80 Energy Rating A+ ABS/PC Material Product Colour Red Packaging Full Colour Box IP54 IP Rating