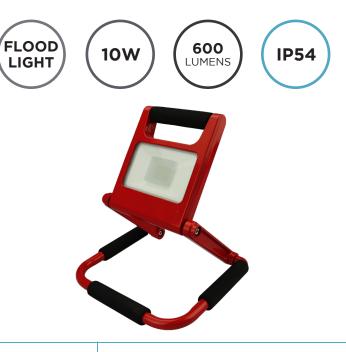

## SPECIFICATION SHEET PRODUCT CODE: 764107

Our folding flood light offers a compact & lightweight solution for internal and external lighting. Ideal for the garage, workshop, loft or in the event of a power cut, the light can be quickly angled to suit.

- Two light settings 100% and 50%
- Soft grip handle for easy carrying
- Splash proof (IP54) for indoor and outdoor use
- Folds flat for convenient storage and transportation
- · Adjustable for specific lighting positions
- Up to 5 hours of illumination (dependant on setting)

Wattage 10W 600lm Lumens To 50% Dimmable 110° Beam Angle Length 242mm Width 215mm 25mm Depth Lifespan 30,000 hours Warranty 3 Years Ra >80 Energy Rating A+ ABS/PC Material Product Colour Red Packaging Full Colour Box IP54 IP Rating