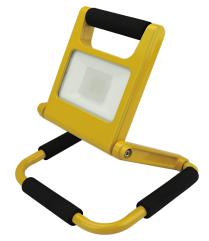

## **WORKS 10W RECHARGEABLE LED** FOLDING FLOOD LIGHT - YELLOW

- Two light settings 100% and 50%
- Soft grip handle for easy carrying
- Splash proof (IP54) for indoor and outdoor use
- Folds flat for convenient storage and transportation
- Adjustable for specific lighting positions
- Up to 5 hours of illumination (dependant on setting)