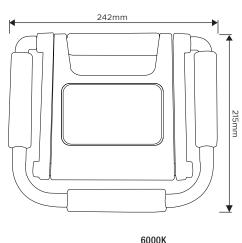

#### **SPECIFICATION**

DIMMABLE

TO 50%

| Product Code   | 764114          |
|----------------|-----------------|
| Lamp Type      | SMD             |
| Wattage        | 10W             |
| Lumens         | 600lm           |
| Dimmable       | To 50%          |
| Beam Angle     | 110°            |
| Length         | 242mm           |
| Width          | 215mm           |
| Depth          | 25mm            |
| Lifespan       | 30,000 hours    |
| Warranty       | 3 Years         |
| Ra             | >80             |
| Energy Rating  | A+              |
| Material       | ABS/PC          |
| Product Colour | Yellow          |
| Packaging      | Full Colour Box |
| IP Rating      | IP54            |