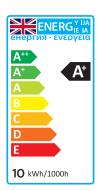

#### **SPECIFICATION**

DIMMABLE

TO 50%

| Product Code   | 764114          |
|----------------|-----------------|
| Lamp Type      | SMD             |
| Wattage        | 10W             |
| Lumens         | 600lm           |
| Dimmable       | To 50%          |
| Beam Angle     | 110°            |
| Length         | 242mm           |
| Width          | 215mm           |
| Depth          | 25mm            |
| Lifespan       | 30,000 hours    |
| Warranty       | 3 Years         |
| Ra             | >80             |
| Energy Rating  | A+              |
| Material       | ABS/PC          |
| Product Colour | Yellow          |
| Packaging      | Full Colour Box |
| IP Rating      | IP54            |