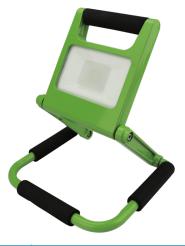

#### PRODUCT CODE: 764121

Our folding flood light offers a compact & lightweight solution for internal and external lighting. Ideal for the garage, workshop, loft or in the event of a power cut, the light can be quickly angled to suit.

- Two light settings 100% and 50%
- Soft grip handle for easy carrying
- Splash proof (IP54) for indoor and outdoor use
- Folds flat for convenient storage and transportation
- Adjustable for specific lighting positions
- Up to 5 hours of illumination (dependant on setting)

## **WORKS 10W RECHARGEABLE LED** FOLDING FLOOD LIGHT - GREEN