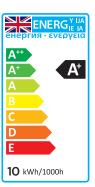

#### **SPECIFICATION**

| Product Code   | 764121          |
|----------------|-----------------|
| Lamp Type      | SMD             |
| Wattage        | 10W             |
| Lumens         | 600lm           |
| Dimmable       | To 50%          |
| Beam Angle     | 110°            |
| Length         | 242mm           |
| Width          | 215mm           |
| Depth          | 25mm            |
| Lifespan       | 30,000 hours    |
| Warranty       | 3 Years         |
| Ra             | >80             |
| Energy Rating  | A+              |
| Material       | ABS/PC          |
| Product Colour | Green           |
| Packaging      | Full Colour Box |
| IP Rating      | IP54            |