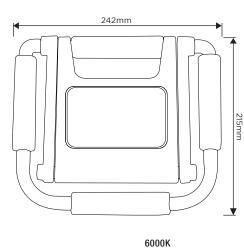

#### **SPECIFICATION**

| Product Code   | 764121          |
|----------------|-----------------|
| Lamp Type      | SMD             |
| Wattage        | 10W             |
| Lumens         | 600lm           |
| Dimmable       | To 50%          |
| Beam Angle     | 110°            |
| Length         | 242mm           |
| Width          | 215mm           |
| Depth          | 25mm            |
| Lifespan       | 30,000 hours    |
| Warranty       | 3 Years         |
| Ra             | >80             |
| Energy Rating  | A+              |
| Material       | ABS/PC          |
| Product Colour | Green           |
| Packaging      | Full Colour Box |
| IP Rating      | IP54            |