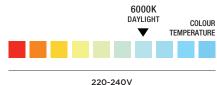

#### **SPECIFICATION**

| Product Code   | 765760          |
|----------------|-----------------|
| Lamp Type      | SMD             |
| Wattage        | 10W             |
| Lumens         | 600lm           |
| Dimmable       | To 50%          |
| Beam Angle     | 110°            |
| Length         | 242mm           |
| Width          | 215mm           |
| Depth          | 25mm            |
| Lifespan       | 30,000 hours    |
| Warranty       | 3 Years         |
| Ra             | >80             |
| Energy Rating  | A+              |
| Material       | ABS/PC          |
| Product Colour | Black           |
| Packaging      | Full Colour Box |
| IP Rating      | IP54            |