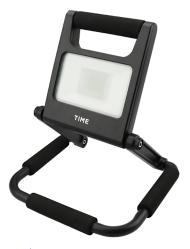

#### PRODUCT CODE: 765760

Our folding flood light offers a compact & lightweight solution for internal and external lighting. Ideal for the garage, workshop, loft or in the event of a power cut, the light can be quickly angled to suit.

## **WORKS 10W RECHARGEABLE LED** FOLDING FLOOD LIGHT - BLACK