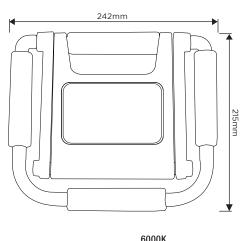

#### **SPECIFICATION**

| Product Code   | 765760          |
|----------------|-----------------|
| Lamp Type      | SMD             |
| Wattage        | 10W             |
| Lumens         | 600lm           |
| Dimmable       | To 50%          |
| Beam Angle     | 110°            |
| Length         | 242mm           |
| Width          | 215mm           |
| Depth          | 25mm            |
| Lifespan       | 30,000 hours    |
| Warranty       | 3 Years         |
| Ra             | >80             |
| Energy Rating  | A+              |
| Material       | ABS/PC          |
| Product Colour | Black           |
| Packaging      | Full Colour Box |
| IP Rating      | IP54            |