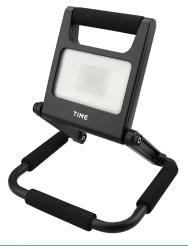

#### PRODUCT CODE: 766668

Our folding flood light offers a compact & lightweight solution for internal and external lighting. Ideal for the garage, workshop, loft or in the event of a power cut, the light can be quickly angled to suit.

## **WORKS 20W RECHARGEABLE LED** FOLDING FLOOD LIGHT - BLACK