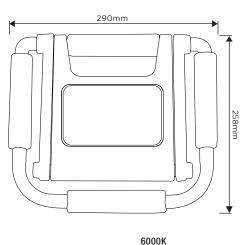

#### **SPECIFICATION**

DIMMABLE

TO 50%

| Product Code   | 766668          |
|----------------|-----------------|
| Lamp Type      | SMD             |
| Wattage        | 20W             |
| Lumens         | 1200lm          |
| Dimmable       | To 50%          |
| Beam Angle     | 110°            |
| Length         | 290mm           |
| Width          | 258mm           |
| Depth          | 30mm            |
| Lifespan       | 30,000 hours    |
| Warranty       | 3 Years         |
| Ra             | >80             |
| Energy Rating  | A+              |
| Material       | ABS/PC          |
| Product Colour | Black           |
| Packaging      | Full Colour Box |
| IP Rating      | IP54            |