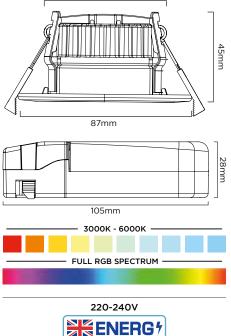

## SPECIFICATION SHEET

PRODUCT CODE: 304170 (WiFi) 312052 (ZIGBEE)

The TIME LED IQ 8W Smart RGBCW Fire Rated Downlight is a truly versatile product giving the user full wireless control from their smart device. Featuring an impressive 680lm output. Available as Wifi or Zigbee connected smart light, with full RGB colour mixing, and white light colour temperature from 3000K to 6000K, Flicker Free smooth dimming, on/off , and sound to light functions all from your smartphone or tablet via the Tuya app. Schedule On/Off activity, Group fittings together to create different zones and/or scenes. Easily share control among family members. Voice Control via Amazon Alexa and Google Assistant. On Google Play (AndroidTM) or App Store® (Apple®).

### SPECIFICATION

| Product Code       | 304170(W) / 312052(Z)                                                       |
|--------------------|-----------------------------------------------------------------------------|
| Wattage            | 8W                                                                          |
| Lumens             | 680lm                                                                       |
| Lamp Type          | Smart Downlight                                                             |
| Fitting            | SMD                                                                         |
| Diameter           | Ø87mm                                                                       |
| Depth/Width        | 45mm                                                                        |
| Cut Out Size       | 65mm                                                                        |
| Lifespan           | 30,000hrs                                                                   |
| Beam Angle         | 60°                                                                         |
| Colour Temp/Kelvin | WW - 3000K<br>CW - 6000K<br>R - 620-630NM<br>G - 460-465NM<br>B - 520-530NM |
| ССТ                | Smart CCT & Full RGB<br>Spectrum                                            |
| Dimmable           | Only via app                                                                |
| Warranty           | 5 years                                                                     |
| Energy Rating      | F                                                                           |
| IP Rating          | 65 front                                                                    |
| Material           | Aluminium/Iron/Plastic                                                      |
| Packaging          | Colour box                                                                  |

65mm

android