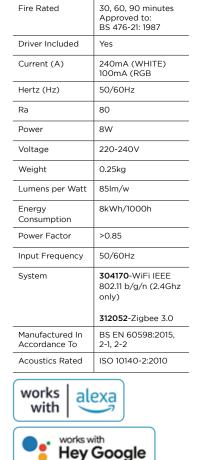

### SPECIFICATION

| Product Code       | 304170(W) / 312052(Z)                                                       |
|--------------------|-----------------------------------------------------------------------------|
| Wattage            | 8W                                                                          |
| Lumens             | 680lm                                                                       |
| Lamp Type          | Smart Downlight                                                             |
| Fitting            | SMD                                                                         |
| Diameter           | Ø87mm                                                                       |
| Depth/Width        | 45mm                                                                        |
| Cut Out Size       | 65mm                                                                        |
| Lifespan           | 30,000hrs                                                                   |
| Beam Angle         | 60°                                                                         |
| Colour Temp/Kelvin | WW - 3000K<br>CW - 6000K<br>R - 620-630NM<br>G - 460-465NM<br>B - 520-530NM |
| ССТ                | Smart CCT & Full RGB<br>Spectrum                                            |
| Dimmable           | Only via app                                                                |
| Warranty           | 5 years                                                                     |
| Energy Rating      | F                                                                           |
| IP Rating          | 65 front                                                                    |
| Material           | Aluminium/Iron/Plastic                                                      |
| Packaging          | Colour box                                                                  |