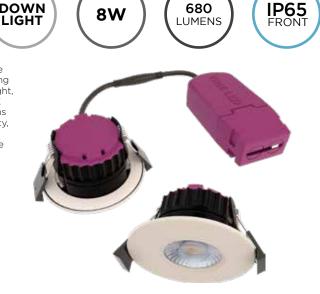

## SPECIFICATION SHEET

PRODUCT CODE: 304170 (WiFi) 312052 (ZIGBEE)

The TIME LED IQ 8W Smart RGBCW Fire Rated Downlight is a truly versatile product giving the user full wireless control from their smart device. Featuring an impressive 680lm output. Available as Wifi or Zigbee connected smart light, with full RGB colour mixing, and white light colour temperature from 3000K to 6000K, Flicker Free smooth dimming, on/off , and sound to light functions all from your smartphone or tablet via the Tuya app. Schedule On/Off activity, Group fittings together to create different zones and/or scenes. Easily share control among family members. Voice Control via Amazon Alexa and Google Assistant. On Google Play (AndroidTM) or App Store® (Apple®).

### SPECIFICATION

| Product Code       | 304170(W) / 312052(Z)                                                       |
|--------------------|-----------------------------------------------------------------------------|
| Wattage            | 8W                                                                          |
| Lumens             | 680lm                                                                       |
| Lamp Type          | Smart Downlight                                                             |
| Fitting            | SMD                                                                         |
| Diameter           | Ø87mm                                                                       |
| Depth/Width        | 45mm                                                                        |
| Cut Out Size       | 65mm                                                                        |
| Lifespan           | 30,000hrs                                                                   |
| Beam Angle         | 60°                                                                         |
| Colour Temp/Kelvin | WW - 3000K<br>CW - 6000K<br>R - 620-630NM<br>G - 460-465NM<br>B - 520-530NM |
| ССТ                | Smart CCT & Full RGB<br>Spectrum                                            |
| Dimmable           | Only via app                                                                |
| Warranty           | 5 years                                                                     |
| Energy Rating      | F                                                                           |
| IP Rating          | 65 front                                                                    |
| Material           | Aluminium/Iron/Plastic                                                      |
| Packaging          | Colour box                                                                  |