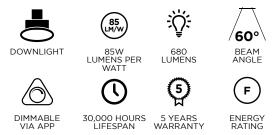

## SPECIFICATION SHEET

PRODUCT CODE: 304170 (WiFi) 312052 (ZIGBEE)

The TIME LED IQ 8W Smart RGBCW Fire Rated Downlight is a truly versatile product giving the user full wireless control from their smart device. Featuring an impressive 680lm output. Available as Wifi or Zigbee connected smart light, with full RGB colour mixing, and white light colour temperature from 3000K to 6000K, Flicker Free smooth dimming, on/off , and sound to light functions all from your smartphone or tablet via the Tuya app. Schedule On/Off activity, Group fittings together to create different zones and/or scenes. Easily share control among family members. Voice Control via Amazon Alexa and Google Assistant. On Google Play (AndroidTM) or App Store® (Apple®).

### SPECIFICATION

| Product Code       | 304170(W) / 312052(Z)                                                       |
|--------------------|-----------------------------------------------------------------------------|
| Wattage            | 8W                                                                          |
| Lumens             | 680lm                                                                       |
| Lamp Type          | Smart Downlight                                                             |
| Fitting            | SMD                                                                         |
| Diameter           | Ø87mm                                                                       |
| Depth/Width        | 45mm                                                                        |
| Cut Out Size       | 65mm                                                                        |
| Lifespan           | 30,000hrs                                                                   |
| Beam Angle         | 60°                                                                         |
| Colour Temp/Kelvin | WW - 3000K<br>CW - 6000K<br>R - 620-630NM<br>G - 460-465NM<br>B - 520-530NM |
| ССТ                | Smart CCT & Full RGB<br>Spectrum                                            |
| Dimmable           | Only via app                                                                |
| Warranty           | 5 years                                                                     |
| Energy Rating      | F                                                                           |
| IP Rating          | 65 front                                                                    |
| Material           | Aluminium/Iron/Plastic                                                      |
| Packaging          | Colour box                                                                  |