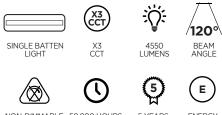

# SPECIFICATION SHEET PRODUCT CODE: 314124

TIME LED Elements Ability batten lights provide a modern answer to traditional fluorescent tube lighting. Switching to a brighter whiter, greener and cleaner alternative could not be easier. Multiple mounting options including side and BESA fitting, with 3 x CCT switch, and a hinged lid for fast access. Single and double power options with 130 lm/w, 120-degree beam angle, and flickerfree light, giving up to a 90% increase in energy efficiency. Turn your Ability Batten into sensor mode with our unique upgradable quick-fit discrete microwave sensor module.

## SPECIFICATION

|                        | I.                      |
|------------------------|-------------------------|
| Product Code           | 314124                  |
| Wattage                | 35W                     |
| Lumens                 | 4550lm                  |
| Lamp Type              | Batten Light            |
| Diameter/Length        | 1770mm                  |
| Depth/Width            | 62mm                    |
| Height                 | 70mm                    |
| Lifespan               | 50,000hrs               |
| Beam Angle             | 120°                    |
| Warm / Cool / Daylight | ССТ                     |
| Colour Temp/Kelvin     | 3000K / 4000k / 6500k   |
| Dimmable               | NO                      |
| Warranty               | 5 years                 |
| Energy Rating          | E                       |
| IP Rating              | IP20                    |
| Material               | Metal body + PC cover   |
| Packaging              | Brown box + black print |