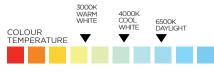

## SPECIFICATION

|                        | I.                      |
|------------------------|-------------------------|
| Product Code           | 314124                  |
| Wattage                | 35W                     |
| Lumens                 | 4550lm                  |
| Lamp Type              | Batten Light            |
| Diameter/Length        | 1770mm                  |
| Depth/Width            | 62mm                    |
| Height                 | 70mm                    |
| Lifespan               | 50,000hrs               |
| Beam Angle             | 120°                    |
| Warm / Cool / Daylight | ССТ                     |
| Colour Temp/Kelvin     | 3000K / 4000k / 6500k   |
| Dimmable               | NO                      |
| Warranty               | 5 years                 |
| Energy Rating          | E                       |
| IP Rating              | IP20                    |
| Material               | Metal body + PC cover   |
| Packaging              | Brown box + black print |