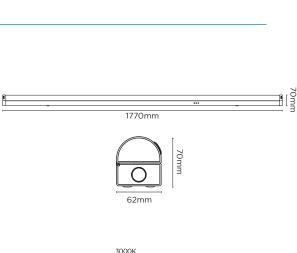

## SPECIFICATION

|                        | I.                      |
|------------------------|-------------------------|
| Product Code           | 314124                  |
| Wattage                | 35W                     |
| Lumens                 | 4550lm                  |
| Lamp Type              | Batten Light            |
| Diameter/Length        | 1770mm                  |
| Depth/Width            | 62mm                    |
| Height                 | 70mm                    |
| Lifespan               | 50,000hrs               |
| Beam Angle             | 120°                    |
| Warm / Cool / Daylight | ССТ                     |
| Colour Temp/Kelvin     | 3000K / 4000k / 6500k   |
| Dimmable               | NO                      |
| Warranty               | 5 years                 |
| Energy Rating          | E                       |
| IP Rating              | IP20                    |
| Material               | Metal body + PC cover   |
| Packaging              | Brown box + black print |