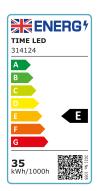

## SPECIFICATION

|                        | I.                      |
|------------------------|-------------------------|
| Product Code           | 314124                  |
| Wattage                | 35W                     |
| Lumens                 | 4550lm                  |
| Lamp Type              | Batten Light            |
| Diameter/Length        | 1770mm                  |
| Depth/Width            | 62mm                    |
| Height                 | 70mm                    |
| Lifespan               | 50,000hrs               |
| Beam Angle             | 120°                    |
| Warm / Cool / Daylight | ССТ                     |
| Colour Temp/Kelvin     | 3000K / 4000k / 6500k   |
| Dimmable               | NO                      |
| Warranty               | 5 years                 |
| Energy Rating          | E                       |
| IP Rating              | IP20                    |
| Material               | Metal body + PC cover   |
| Packaging              | Brown box + black print |