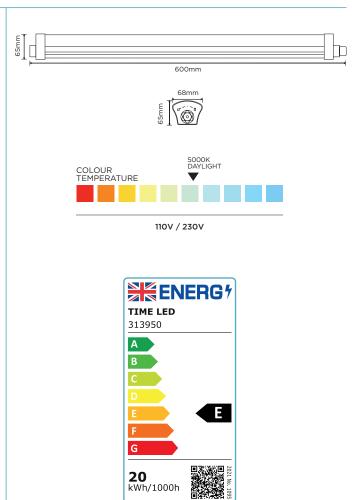

#### **SPECIFICATION**

| Product code          | 313950                 |
|-----------------------|------------------------|
| Lamp Type             | SMD                    |
| Wattage               | 20W                    |
| Lumens                | 2400 lm                |
| Driver included       | Driver Inside          |
| Dimmable              | No                     |
| Beam Angle            | 120°                   |
| Length                | 600mm                  |
| Height                | 65mm                   |
| Depth                 | 68mm                   |
| Weight                | 400g                   |
| Lifespan              | 30,000 Hours           |
| Warranty              | 3 Years                |
| Energy<br>consumption | 20kWh/1000h            |
| Input frequency       | 50Hz                   |
| Energy rating         | E                      |
| Material              | PC                     |
| Packaging             | Brown box, Black Print |
| IP Rating             | IP65                   |

| Voltage          | 110V - 230V |
|------------------|-------------|
| Power            | 20W         |
| Hertz            | 50Hz        |
| Ra               | 80          |
| Lumens per Watt  | 120 lm/W    |
| Colour tolerance | <6          |
| Power factor     | 0.9         |
|                  |             |