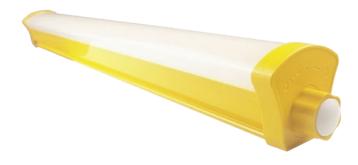

#### PRODUCT CODE: 313950

Introducing the Elements SITE110 Battens by TIME LED. Initially designed for construction applications as a 110V site light this versatile product can also be powered at 230V. They provide safe bright white light with all the features of the storm battens. They feature a high-visibility yellow body with our unique twist-open connection system while maintaining an IP65 rating. The SITE110 Battens are easily connected up to a maximum of 500W. Supplied with a quick-fit bracket for either surface mounting or hanging. These products have fast-fit terminals and are available in two sizes, offering up to 9000 lm, 120 lm/w, 120-degree beam angle, 5000K colour temperature and an IK08 rating.

## **ELEMENTS STORM** SITE110 BATTEN 2FT