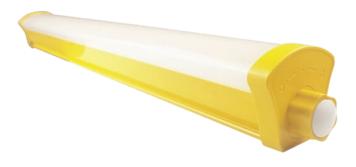

## PRODUCT CODE: 313967

Introducing the Elements SITE110 Battens by TIME LED. Initially designed for construction applications as a 110V site light this versatile product can also be powered at 230V. They provide safe bright white light with all the features of the storm battens. They feature a high-visibility yellow body with our unique twist-open connection system while maintaining an IP65 rating. The SITE110 Battens are easily connected up to a maximum of 500W. Supplied with a quick-fit bracket for either surface mounting or hanging. These products have fast-fit terminals and are available in two sizes, offering up to 9000 lm, 120 lm/w, 120-degree beam angle, 5000K colour temperature and an IK08 rating.

# **ELEMENTS STORM** SITE110 BATTEN 6FT

#### **SPECIFICATION**

| Product code          | 313967                 |
|-----------------------|------------------------|
| Lamp Type             | SMD                    |
| Wattage               | 75W                    |
| Lumens                | 9000 lm                |
| Driver included       | Driver Inside          |
| Dimmable              | No                     |
| Beam Angle            | 120°                   |
| Length                | 1830mm                 |
| Height                | 65mm                   |
| Depth                 | 68mm                   |
| Weight                | 1kg                    |
| Lifespan              | 30,000 Hours           |
| Warranty              | 3 Years                |
| Energy<br>consumption | 75kWh/1000h            |
| Input frequency       | 50Hz                   |
| Energy rating         | Е                      |
| Material              | PC                     |
| Packaging             | Brown box, Black Print |
| IP Rating             | IP65                   |