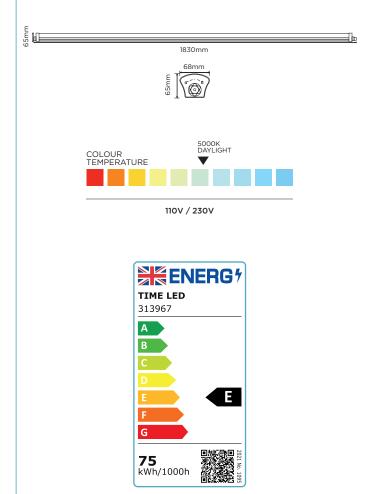

#### **SPECIFICATION**

| Product code          | 313967                 |
|-----------------------|------------------------|
| Lamp Type             | SMD                    |
| Wattage               | 75W                    |
| Lumens                | 9000 lm                |
| Driver included       | Driver Inside          |
| Dimmable              | No                     |
| Beam Angle            | 120°                   |
| Length                | 1830mm                 |
| Height                | 65mm                   |
| Depth                 | 68mm                   |
| Weight                | 1kg                    |
| Lifespan              | 30,000 Hours           |
| Warranty              | 3 Years                |
| Energy<br>consumption | 75kWh/1000h            |
| Input frequency       | 50Hz                   |
| Energy rating         | Е                      |
| Material              | PC                     |
| Packaging             | Brown box, Black Print |
| IP Rating             | IP65                   |

| Voltage          | 110V - 230V |
|------------------|-------------|
| Power            | 75W         |
| Hertz            | 50Hz        |
| Ra               | 80          |
| Lumens per Watt  | 120 lm/W    |
| Colour tolerance | <6          |
| Power factor     | 0.9         |