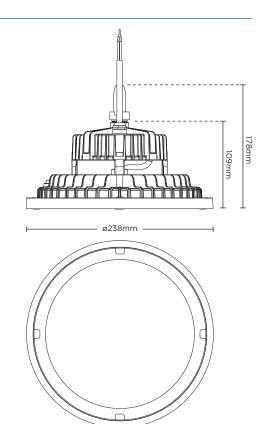

## SPECIFICATION

| Product Code           | 322297                 |
|------------------------|------------------------|
| Wattage                | 100W                   |
| Lumens per Watt        | 190 lm                 |
| Lumens                 | 19,000 lm              |
| LED                    | SMD 5050               |
| Diameter/Length        | ø238mm                 |
| Height                 | 108mm                  |
| Cable Length           | 2m                     |
| Cable Colour           | Black                  |
| Lifespan               | 50,000 hours           |
| Beam Angle             | 110°                   |
| Warm / Cool / Daylight | Daylight               |
| Colour Temp/Kelvin     | 6000k                  |
| Dimmable               | No                     |
| Warranty               | 5 years                |
| Energy Rating          | С                      |
| IP Rating              | IP65                   |
| Material               | Aluminium & Glass      |
| Packaging              | Brown Carton + Di Foam |
|                        |                        |