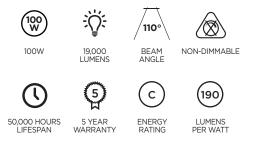

## SPECIFICATION SHEET PRODUCT CODE: 322297

For centuries, RA has been the Egyptian God of Sun. Introducing the all-new RA Commercial UFO Highbay from TIME LED – featuring an impressive, intense, 190 lumens per watt, the RA Highbay brings high efficiency to a new level, combined with an IP65 rating, IKO8 impact resistant and 110° beam angle as standard. Powered by an isolated Sosen driver for long-time reliability.

## SPECIFICATION

| Product Code           | 322297                 |
|------------------------|------------------------|
| Wattage                | 100W                   |
| Lumens per Watt        | 190 lm                 |
| Lumens                 | 19,000 lm              |
| LED                    | SMD 5050               |
| Diameter/Length        | ø238mm                 |
| Height                 | 108mm                  |
| Cable Length           | 2m                     |
| Cable Colour           | Black                  |
| Lifespan               | 50,000 hours           |
| Beam Angle             | 110°                   |
| Warm / Cool / Daylight | Daylight               |
| Colour Temp/Kelvin     | 6000k                  |
| Dimmable               | No                     |
| Warranty               | 5 years                |
| Energy Rating          | С                      |
| IP Rating              | IP65                   |
| Material               | Aluminium & Glass      |
| Packaging              | Brown Carton + Di Foam |
|                        |                        |