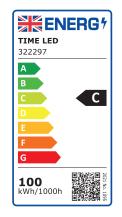

## SPECIFICATION

| Product Code           | 322297                 |
|------------------------|------------------------|
| Wattage                | 100W                   |
| Lumens per Watt        | 190 lm                 |
| Lumens                 | 19,000 lm              |
| LED                    | SMD 5050               |
| Diameter/Length        | ø238mm                 |
| Height                 | 108mm                  |
| Cable Length           | 2m                     |
| Cable Colour           | Black                  |
| Lifespan               | 50,000 hours           |
| Beam Angle             | 110°                   |
| Warm / Cool / Daylight | Daylight               |
| Colour Temp/Kelvin     | 6000k                  |
| Dimmable               | No                     |
| Warranty               | 5 years                |
| Energy Rating          | С                      |
| IP Rating              | IP65                   |
| Material               | Aluminium & Glass      |
| Packaging              | Brown Carton + Di Foam |
|                        |                        |