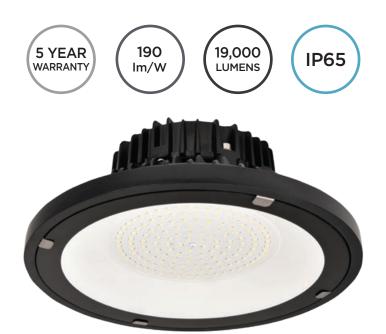

## SPECIFICATION SHEET PRODUCT CODE: 322297

For centuries, RA has been the Egyptian God of Sun. Introducing the all-new RA Commercial UFO Highbay from TIME LED – featuring an impressive, intense, 190 lumens per watt, the RA Highbay brings high efficiency to a new level, combined with an IP65 rating, IKO8 impact resistant and 110° beam angle as standard. Powered by an isolated Sosen driver for long-time reliability.

## SPECIFICATION

| Product Code           | 322297                 |
|------------------------|------------------------|
| Wattage                | 100W                   |
| Lumens per Watt        | 190 lm                 |
| Lumens                 | 19,000 lm              |
| LED                    | SMD 5050               |
| Diameter/Length        | ø238mm                 |
| Height                 | 108mm                  |
| Cable Length           | 2m                     |
| Cable Colour           | Black                  |
| Lifespan               | 50,000 hours           |
| Beam Angle             | 110°                   |
| Warm / Cool / Daylight | Daylight               |
| Colour Temp/Kelvin     | 6000k                  |
| Dimmable               | No                     |
| Warranty               | 5 years                |
| Energy Rating          | С                      |
| IP Rating              | IP65                   |
| Material               | Aluminium & Glass      |
| Packaging              | Brown Carton + Di Foam |
|                        |                        |