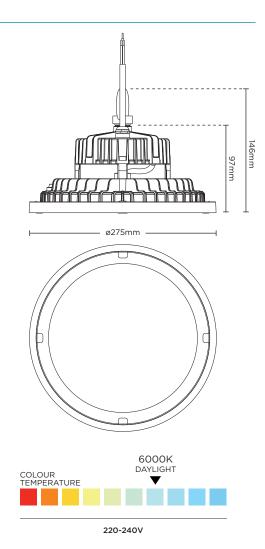

## **SPECIFICATION**

| Product Code           | 322303                 |
|------------------------|------------------------|
| Wattage                | 150W                   |
| Lumens per Watt        | 190 lm                 |
| Lumens                 | 28,500 lm              |
| LED                    | SMD 5050               |
| Diameter/Length        | ø275mm                 |
| Height                 | 111mm                  |
| Cable Length           | 2m                     |
| Cable Colour           | Black                  |
| Lifespan               | 50,000 hours           |
| Beam Angle             | 110°                   |
| Warm / Cool / Daylight | Daylight               |
| Colour Temp/Kelvin     | 6000k                  |
| Dimmable               | No                     |
| Warranty               | 5 years                |
| Energy Rating          | С                      |
| IP Rating              | IP65                   |
| Material               | Aluminium & Glass      |
| Packaging              | Brown Carton + Di Foam |