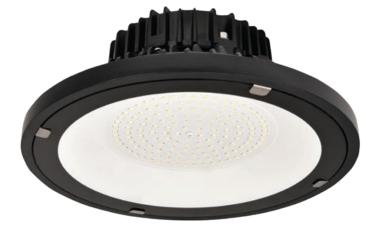

## **ELEMENTS 150W RA HIGHBAY**

## SPECIFICATION SHEET

PRODUCT CODE: 322303

For centuries, RA has been the Egyptian God of Sun. Introducing the all-new RA Commercial UFO Highbay from TIME LED – featuring an impressive, intense, 190 lumens per watt, the RA Highbay brings high efficiency to a new level, combined with an IP65 rating, IK08 impact resistant and 110° beam angle as standard. Powered by an isolated Sosen driver for long-time reliability.