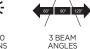

## SPECIFICATION SHEET

PRODUCT CODE: 325021

The TIME LED Elements GEN2 Highbay is the next generation of commercial and industrial lighting. It is an ultra-high efficiency model offering 42,000 lumens at 210 lumens per watt. Manufactured from graphene and polycarbonate it has four power settings, a choice of 3 beam angles and is backed by a five-year warranty.

## **SPECIFICATION**

| Product Code           | 325021                |
|------------------------|-----------------------|
| Wattage                | 200W                  |
| Lumens per Watt        | 210 lm                |
| Lumens                 | 42,000 lm             |
| LED                    | SMD 2835              |
| Diameter/Length        | ø350mm                |
| Height                 | 139mm                 |
| Cable Length           | 2m                    |
| Cable Colour           | Black                 |
| Lifespan               | 50,000 hours          |
| Beam Angle             | 60° 90° 120°          |
| Warm / Cool / Daylight | Cool White / Daylight |
| Colour Temp/Kelvin     | 4000K/5000K           |
| Dimmable               | Yes                   |
| Warranty               | 5 years               |
| Energy Rating          | В                     |
| IP Rating              | IP65                  |
| Material               | Graphene & PC         |
| Packaging              | Paper carton          |