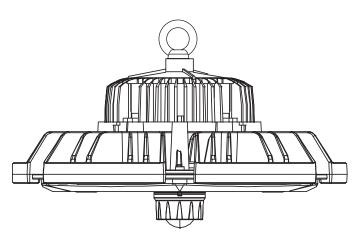

## SPECIFICATION SHEET

PRODUCT CODE: 325021

The TIME LED Elements GEN2 Highbay is the next generation of commercial and industrial lighting. It is an ultra-high efficiency model offering 42,000 lumens at 210 lumens per watt. Manufactured from graphene and polycarbonate it has four power settings, a choice of 3 beam angles and is backed by a five-year warranty.

## **SPECIFICATION**

| Product Code           | 325021                |
|------------------------|-----------------------|
| Wattage                | 200W                  |
| Lumens per Watt        | 210 lm                |
| Lumens                 | 42,000 lm             |
| LED                    | SMD 2835              |
| Diameter/Length        | ø350mm                |
| Height                 | 139mm                 |
| Cable Length           | 2m                    |
| Cable Colour           | Black                 |
| Lifespan               | 50,000 hours          |
| Beam Angle             | 60° 90° 120°          |
| Warm / Cool / Daylight | Cool White / Daylight |
| Colour Temp/Kelvin     | 4000K/5000K           |
| Dimmable               | Yes                   |
| Warranty               | 5 years               |
| Energy Rating          | В                     |
| IP Rating              | IP65                  |
| Material               | Graphene & PC         |
| Packaging              | Paper carton          |

139mm