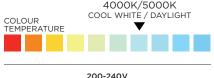

## **SPECIFICATION**

| Product Code           | 325021                |
|------------------------|-----------------------|
| Wattage                | 200W                  |
| Lumens per Watt        | 210 lm                |
| Lumens                 | 42,000 lm             |
| LED                    | SMD 2835              |
| Diameter/Length        | ø350mm                |
| Height                 | 139mm                 |
| Cable Length           | 2m                    |
| Cable Colour           | Black                 |
| Lifespan               | 50,000 hours          |
| Beam Angle             | 60° 90° 120°          |
| Warm / Cool / Daylight | Cool White / Daylight |
| Colour Temp/Kelvin     | 4000K/5000K           |
| Dimmable               | Yes                   |
| Warranty               | 5 years               |
| Energy Rating          | В                     |
| IP Rating              | IP65                  |
| Material               | Graphene & PC         |
| Packaging              | Paper carton          |