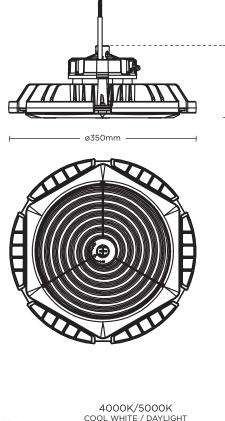

## **SPECIFICATION**

| Product Code           | 325021                |
|------------------------|-----------------------|
| Wattage                | 200W                  |
| Lumens per Watt        | 210 lm                |
| Lumens                 | 42,000 lm             |
| LED                    | SMD 2835              |
| Diameter/Length        | ø350mm                |
| Height                 | 139mm                 |
| Cable Length           | 2m                    |
| Cable Colour           | Black                 |
| Lifespan               | 50,000 hours          |
| Beam Angle             | 60° 90° 120°          |
| Warm / Cool / Daylight | Cool White / Daylight |
| Colour Temp/Kelvin     | 4000K/5000K           |
| Dimmable               | Yes                   |
| Warranty               | 5 years               |
| Energy Rating          | В                     |
| IP Rating              | IP65                  |
| Material               | Graphene & PC         |
| Packaging              | Paper carton          |

139mm