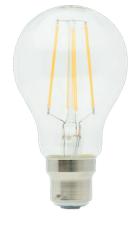

## SPECIFICATION SHEET

PRODUCT CODE: 750414

These diminutive round lamps offer nothing but the best when it comes to performance. The Classic GLS Filament lamp is suitable for decorative use in pendant, wall, floor and table light fittings. Ranging from a low 200 Lumens to a dimmable 900 Lumens option, they emit a soothing, warm, white glow and work for an astonishing 25,000 hours.

## NATIVE 8W CLASSIC GLS **LED FILAMENT LAMP B22**

64W EQUIVALENT

BEAM ANGLE

25,000 HOURS LIFESPAN

3 YEARS WARRANTY

## **SPECIFICATION**

| Product Code          | 750414              |
|-----------------------|---------------------|
| Fitting               | B22 Bayonet (BC)    |
| Lamp Type             | A60 Candle (A 60mm) |
| Wattage               | 8W                  |
| Equivalent Wattage    | 64W                 |
| Lumens                | 900lm               |
| Ra                    | 80                  |
| Dimmable              | Yes                 |
| Beam Angle            | 360°                |
| Diameter              | Ø60mm               |
| Height                | 107mm               |
| Lifespan              | 25,000 hours        |
| Warranty              | 3 Years             |
| Energy<br>Consumption | 8kWh/1000h          |
| Voltage               | 220-240V            |
| Energy Rating         | Е                   |
| Material              | Glass               |
| Packaging             | Full Colour Box     |
| IP Rating             | IP20                |
| Colour Tolerance      | 5.6                 |
| Power Factor          | 0.8                 |
| ССТ                   | 2700K               |