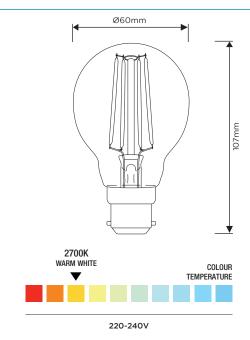

## **SPECIFICATION**

| Product Code          | 750414              |
|-----------------------|---------------------|
| Fitting               | B22 Bayonet (BC)    |
| Lamp Type             | A60 Candle (A 60mm) |
| Wattage               | 8W                  |
| Equivalent Wattage    | 64W                 |
| Lumens                | 900lm               |
| Ra                    | 80                  |
| Dimmable              | Yes                 |
| Beam Angle            | 360°                |
| Diameter              | Ø60mm               |
| Height                | 107mm               |
| Lifespan              | 25,000 hours        |
| Warranty              | 3 Years             |
| Energy<br>Consumption | 8kWh/1000h          |
| Voltage               | 220-240V            |
| Energy Rating         | Е                   |
| Material              | Glass               |
| Packaging             | Full Colour Box     |
| IP Rating             | IP20                |
| Colour Tolerance      | 5.6                 |
| Power Factor          | 0.8                 |
| ССТ                   | 2700K               |