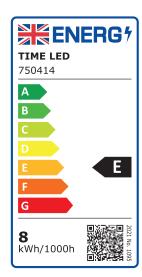

## **SPECIFICATION**

| Product Code          | 750414              |
|-----------------------|---------------------|
| Fitting               | B22 Bayonet (BC)    |
| Lamp Type             | A60 Candle (A 60mm) |
| Wattage               | 8W                  |
| Equivalent Wattage    | 64W                 |
| Lumens                | 900lm               |
| Ra                    | 80                  |
| Dimmable              | Yes                 |
| Beam Angle            | 360°                |
| Diameter              | Ø60mm               |
| Height                | 107mm               |
| Lifespan              | 25,000 hours        |
| Warranty              | 3 Years             |
| Energy<br>Consumption | 8kWh/1000h          |
| Voltage               | 220-240V            |
| Energy Rating         | Е                   |
| Material              | Glass               |
| Packaging             | Full Colour Box     |
| IP Rating             | IP20                |
| Colour Tolerance      | 5.6                 |
| Power Factor          | 0.8                 |
| ССТ                   | 2700K               |