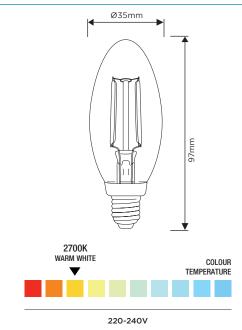

### **SPECIFICATION**

| Product Code          | 750452                |
|-----------------------|-----------------------|
| Fitting               | E27 Edison Screw (ES) |
| Lamp Type             | C37 Candle            |
| Wattage               | 2W                    |
| Equivalent Wattage    | 22W                   |
| Lumens                | 200lm                 |
| Ra                    | 80                    |
| Dimmable              | No                    |
| Beam Angle            | 360°                  |
| Diameter              | Ø35mm                 |
| Height                | 97mm                  |
| Lifespan              | 25,000 hours          |
| Warranty              | 3 Years               |
| Energy<br>Consumption | 2kWh/1000h            |
| Voltage               | 220-240V              |
| Energy Rating         | F                     |
| Material              | Glass                 |
| Packaging             | Full Colour Box       |
| IP Rating             | IP20                  |
| Colour Tolerance      | 1.8                   |
| Power Factor          | 0.45                  |
| ССТ                   | 2700K                 |