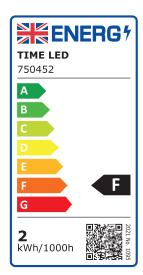

### **SPECIFICATION**

| Product Code          | 750452                |
|-----------------------|-----------------------|
| Fitting               | E27 Edison Screw (ES) |
| Lamp Type             | C37 Candle            |
| Wattage               | 2W                    |
| Equivalent Wattage    | 22W                   |
| Lumens                | 200lm                 |
| Ra                    | 80                    |
| Dimmable              | No                    |
| Beam Angle            | 360°                  |
| Diameter              | Ø35mm                 |
| Height                | 97mm                  |
| Lifespan              | 25,000 hours          |
| Warranty              | 3 Years               |
| Energy<br>Consumption | 2kWh/1000h            |
| Voltage               | 220-240V              |
| Energy Rating         | F                     |
| Material              | Glass                 |
| Packaging             | Full Colour Box       |
| IP Rating             | IP20                  |
| Colour Tolerance      | 1.8                   |
| Power Factor          | 0.45                  |
| ССТ                   | 2700K                 |