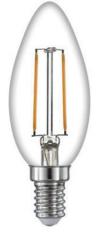

# NATIVE 2W CANDLE LED **FILAMENT LAMP E14**

## SPECIFICATION SHEET

PRODUCT CODE: 750452

Evoke the soft glow of candlelight with these elegant, candle-shaped LED lamps. Producing a warm white glow, this future-proof LED technology guarantees a 25,000-hour lifespan; that's equivalent to three years' continuous light. This delicate lamp is suitable for decorative use in pendant, wall, floor and table light fittings.