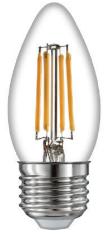

## TIME LED

SPECIFICATION SHEET PRODUCT CODE: 750476

Evoke the soft glow of candlelight with these elegant, candle-shaped LED lamps. Producing a warm white glow, this future-proof LED technology guarantees a 25,000-hour lifespan; that's equivalent to three years' continuous light. This delicate lamp is suitable for decorative use in pendant, wall, floor and table light fittings.

## NATIVE 4W CANDLE LED **FILAMENT LAMP E27**