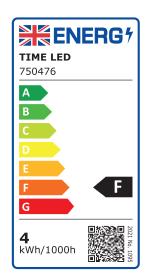

## **SPECIFICATION**

|                       | 1                     |
|-----------------------|-----------------------|
| Product Code          | 750476                |
| Fitting               | E27 Edison Screw (ES) |
| Lamp Type             | C37 Candle            |
| Wattage               | 4W                    |
| Equivalent Wattage    | 37W                   |
| Lumens                | 400lm                 |
| Ra                    | 80                    |
| Dimmable              | Yes                   |
| Beam Angle            | 360°                  |
| Diameter              | Ø35mm                 |
| Height                | 97mm                  |
| Lifespan              | 25,000 hours          |
| Warranty              | 3 Years               |
| Energy<br>Consumption | 4kWh/1000h            |
| Voltage               | 220-240V              |
| Energy Rating         | F                     |
| Material              | Glass                 |
| Packaging             | Full Colour Box       |
| IP Rating             | IP20                  |
| Colour Tolerance      | 0.6                   |
| Power Factor          | 0.5                   |
| ССТ                   | 2700K                 |
|                       |                       |