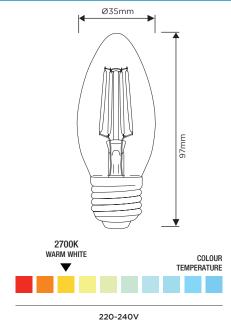

## **SPECIFICATION**

|                       | 1                     |
|-----------------------|-----------------------|
| Product Code          | 750476                |
| Fitting               | E27 Edison Screw (ES) |
| Lamp Type             | C37 Candle            |
| Wattage               | 4W                    |
| Equivalent Wattage    | 37W                   |
| Lumens                | 400lm                 |
| Ra                    | 80                    |
| Dimmable              | Yes                   |
| Beam Angle            | 360°                  |
| Diameter              | Ø35mm                 |
| Height                | 97mm                  |
| Lifespan              | 25,000 hours          |
| Warranty              | 3 Years               |
| Energy<br>Consumption | 4kWh/1000h            |
| Voltage               | 220-240V              |
| Energy Rating         | F                     |
| Material              | Glass                 |
| Packaging             | Full Colour Box       |
| IP Rating             | IP20                  |
| Colour Tolerance      | 0.6                   |
| Power Factor          | 0.5                   |
| ССТ                   | 2700K                 |
|                       |                       |