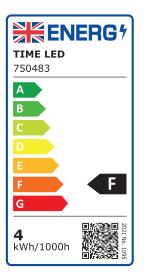

## SPECIFICATION

| Product Code          | 750476                       |
|-----------------------|------------------------------|
| Fitting               | E14 Small Edison Screw (SES) |
| Lamp Type             | C37 Candle                   |
| Wattage               | 4W                           |
| Equivalent Wattage    | 37W                          |
| Lumens                | 400lm                        |
| Ra                    | 80                           |
| Dimmable              | Yes                          |
| Beam Angle            | 360°                         |
| Diameter              | Ø35mm                        |
| Height                | 97mm                         |
| Lifespan              | 25,000 hours                 |
| Warranty              | 3 Years                      |
| Energy<br>Consumption | 4kWh/1000h                   |
| Voltage               | 220-240V                     |
| Energy Rating         | F                            |
| Material              | Glass                        |
| Packaging             | Full Colour Box              |
| IP Rating             | IP20                         |
| Colour Tolerance      | 0.6                          |
| Power Factor          | 0.5                          |
| ССТ                   | 2700K                        |