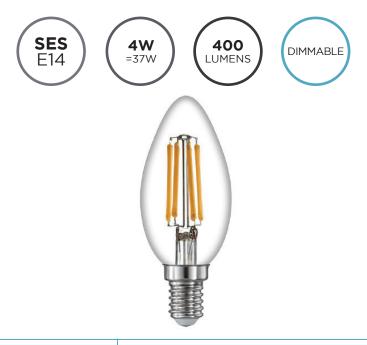

# SPECIFICATION SHEET PRODUCT CODE: 750483

Evoke the soft glow of candlelight with these elegant, candle-shaped LED lamps. Producing a warm white glow, this future-proof LED technology guarantees a 25,000-hour lifespan; that's equivalent to three years' continuous light. This delicate lamp is suitable for decorative use in pendant, wall, floor and table light fittings.

# NATIVE 4W CANDLE LED **FILAMENT LAMP E14**

## SPECIFICATION

| Product Code          | 750476                       |
|-----------------------|------------------------------|
| Fitting               | E14 Small Edison Screw (SES) |
| Lamp Type             | C37 Candle                   |
| Wattage               | 4W                           |
| Equivalent Wattage    | 37W                          |
| Lumens                | 400lm                        |
| Ra                    | 80                           |
| Dimmable              | Yes                          |
| Beam Angle            | 360°                         |
| Diameter              | Ø35mm                        |
| Height                | 97mm                         |
| Lifespan              | 25,000 hours                 |
| Warranty              | 3 Years                      |
| Energy<br>Consumption | 4kWh/1000h                   |
| Voltage               | 220-240V                     |
| Energy Rating         | F                            |
| Material              | Glass                        |
| Packaging             | Full Colour Box              |
| IP Rating             | IP20                         |
| Colour Tolerance      | 0.6                          |
| Power Factor          | 0.5                          |
| ССТ                   | 2700K                        |