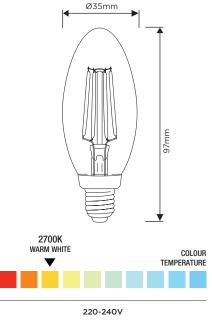

## SPECIFICATION

| Product Code          | 750476                       |
|-----------------------|------------------------------|
| Fitting               | E14 Small Edison Screw (SES) |
| Lamp Type             | C37 Candle                   |
| Wattage               | 4W                           |
| Equivalent Wattage    | 37W                          |
| Lumens                | 400lm                        |
| Ra                    | 80                           |
| Dimmable              | Yes                          |
| Beam Angle            | 360°                         |
| Diameter              | Ø35mm                        |
| Height                | 97mm                         |
| Lifespan              | 25,000 hours                 |
| Warranty              | 3 Years                      |
| Energy<br>Consumption | 4kWh/1000h                   |
| Voltage               | 220-240V                     |
| Energy Rating         | F                            |
| Material              | Glass                        |
| Packaging             | Full Colour Box              |
| IP Rating             | IP20                         |
| Colour Tolerance      | 0.6                          |
| Power Factor          | 0.5                          |
| ССТ                   | 2700K                        |