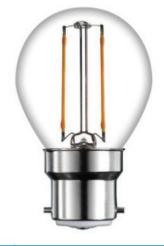

## NATIVE 2W GOLF BALL **LED FILAMENT LAMP B22**

## SPECIFICATION SHEET

PRODUCT CODE: 750490

Our LED Golf Ball lamps are ideal for many domestic, commercial and retail applications. These LED lamps produce instant light and are suitable as direct replacements for old incandescent lamps.

## **SPECIFICATION**

|                       | i.               |
|-----------------------|------------------|
| Product Code          | 750490           |
| Fitting               | B22 Bayonet (BC) |
| Lamp Type             | G45 Golf Ball    |
| Wattage               | 2W               |
| Equivalent Wattage    | 22W              |
| Lumens                | 200lm            |
| Ra                    | 80               |
| Dimmable              | No               |
| Beam Angle            | 360°             |
| Diameter              | Ø45mm            |
| Height                | 73mm             |
| Lifespan              | 25,000 hours     |
| Warranty              | 3 Years          |
| Energy<br>Consumption | 2kWh/1000h       |
| Voltage               | 220-240V         |
| Energy Rating         | F                |
| Material              | Glass            |
| Packaging             | Full Colour Box  |
| IP Rating             | IP20             |
| Colour Tolerance      | 1.8              |
| Power Factor          | 0.4              |
| ССТ                   | 2700K            |
|                       | ·                |