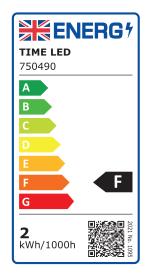

## **SPECIFICATION**

|                       | i.               |
|-----------------------|------------------|
| Product Code          | 750490           |
| Fitting               | B22 Bayonet (BC) |
| Lamp Type             | G45 Golf Ball    |
| Wattage               | 2W               |
| Equivalent Wattage    | 22W              |
| Lumens                | 200lm            |
| Ra                    | 80               |
| Dimmable              | No               |
| Beam Angle            | 360°             |
| Diameter              | Ø45mm            |
| Height                | 73mm             |
| Lifespan              | 25,000 hours     |
| Warranty              | 3 Years          |
| Energy<br>Consumption | 2kWh/1000h       |
| Voltage               | 220-240V         |
| Energy Rating         | F                |
| Material              | Glass            |
| Packaging             | Full Colour Box  |
| IP Rating             | IP20             |
| Colour Tolerance      | 1.8              |
| Power Factor          | 0.4              |
| ССТ                   | 2700K            |
|                       | ·                |