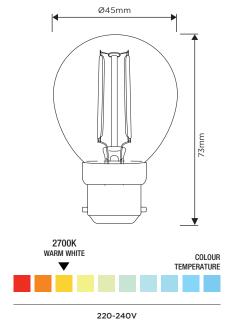

## **SPECIFICATION**

|                       | i.               |
|-----------------------|------------------|
| Product Code          | 750490           |
| Fitting               | B22 Bayonet (BC) |
| Lamp Type             | G45 Golf Ball    |
| Wattage               | 2W               |
| Equivalent Wattage    | 22W              |
| Lumens                | 200lm            |
| Ra                    | 80               |
| Dimmable              | No               |
| Beam Angle            | 360°             |
| Diameter              | Ø45mm            |
| Height                | 73mm             |
| Lifespan              | 25,000 hours     |
| Warranty              | 3 Years          |
| Energy<br>Consumption | 2kWh/1000h       |
| Voltage               | 220-240V         |
| Energy Rating         | F                |
| Material              | Glass            |
| Packaging             | Full Colour Box  |
| IP Rating             | IP20             |
| Colour Tolerance      | 1.8              |
| Power Factor          | 0.4              |
| ССТ                   | 2700K            |
|                       | ·                |