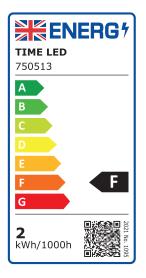

### SPECIFICATION

| Product Code          | 750513                       |
|-----------------------|------------------------------|
| Fitting               | E14 Small Edison Screw (SES) |
| Lamp Type             | G45 Golf Ball                |
| Wattage               | 2W                           |
| Equivalent Wattage    | 22W                          |
| Lumens                | 200lm                        |
| Ra                    | 80                           |
| Dimmable              | No                           |
| Beam Angle            | 360°                         |
| Diameter              | Ø45mm                        |
| Height                | 73mm                         |
| Lifespan              | 25,000 hours                 |
| Warranty              | 3 Years                      |
| Energy<br>Consumption | 2kWh/1000h                   |
| Voltage               | 220-240V                     |
| Energy Rating         | F                            |
| Material              | Glass                        |
| Packaging             | Full Colour Box              |
| IP Rating             | IP20                         |
| Colour Tolerance      | 1.8                          |
| Power Factor          | 0.4                          |
| ССТ                   | 2700K                        |