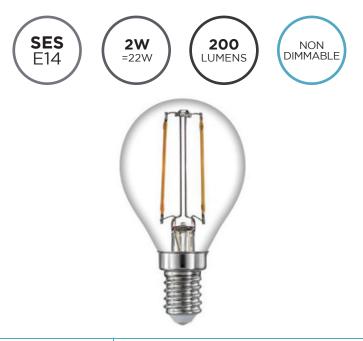

## SES (E14) SMALL 22W LUMENS BEAM EDISON SCREW EQUIVALENT LUMENS ANGLE

NON-DIMMABLE 25,000 HOURS LIFESPAN

3 YEARS ENERGY WARRANTY RATING

## NATIVE 2W GOLF BALL LED FILAMENT LAMP E14

### SPECIFICATION

| Product Code          | 750513                       |
|-----------------------|------------------------------|
| Fitting               | E14 Small Edison Screw (SES) |
| Lamp Type             | G45 Golf Ball                |
| Wattage               | 2W                           |
| Equivalent Wattage    | 22W                          |
| Lumens                | 200lm                        |
| Ra                    | 80                           |
| Dimmable              | No                           |
| Beam Angle            | 360°                         |
| Diameter              | Ø45mm                        |
| Height                | 73mm                         |
| Lifespan              | 25,000 hours                 |
| Warranty              | 3 Years                      |
| Energy<br>Consumption | 2kWh/1000h                   |
| Voltage               | 220-240V                     |
| Energy Rating         | F                            |
| Material              | Glass                        |
| Packaging             | Full Colour Box              |
| IP Rating             | IP20                         |
| Colour Tolerance      | 1.8                          |
| Power Factor          | 0.4                          |
| ССТ                   | 2700K                        |