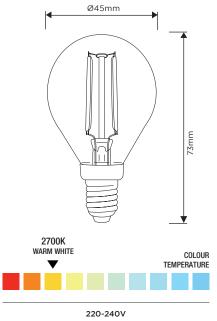

### SPECIFICATION

| Product Code          | 750513                       |
|-----------------------|------------------------------|
| Fitting               | E14 Small Edison Screw (SES) |
| Lamp Type             | G45 Golf Ball                |
| Wattage               | 2W                           |
| Equivalent Wattage    | 22W                          |
| Lumens                | 200lm                        |
| Ra                    | 80                           |
| Dimmable              | No                           |
| Beam Angle            | 360°                         |
| Diameter              | Ø45mm                        |
| Height                | 73mm                         |
| Lifespan              | 25,000 hours                 |
| Warranty              | 3 Years                      |
| Energy<br>Consumption | 2kWh/1000h                   |
| Voltage               | 220-240V                     |
| Energy Rating         | F                            |
| Material              | Glass                        |
| Packaging             | Full Colour Box              |
| IP Rating             | IP20                         |
| Colour Tolerance      | 1.8                          |
| Power Factor          | 0.4                          |
| ССТ                   | 2700K                        |