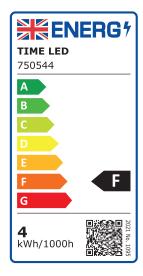

## **SPECIFICATION**

| Product Code          | 750544                       |
|-----------------------|------------------------------|
| Fitting               | E14 Small Edison Screw (SES) |
| Lamp Type             | G45 Golf Ball                |
| Wattage               | 4W                           |
| Equivalent Wattage    | 37W                          |
| Lumens                | 400lm                        |
| Ra                    | 80                           |
| Dimmable              | Yes                          |
| Beam Angle            | 360°                         |
| Diameter              | Ø45mm                        |
| Height                | 74mm                         |
| Lifespan              | 25,000 hours                 |
| Warranty              | 3 Years                      |
| Energy<br>Consumption | 4kWh/1000h                   |
| Voltage               | 220-240V                     |
| Energy Rating         | F                            |
| Material              | Glass                        |
| Packaging             | Full Colour Box              |
| IP Rating             | IP20                         |
| Colour Tolerance      | 1.3                          |
| Power Factor          | 0.4                          |
| ССТ                   | 2700K                        |
|                       |                              |