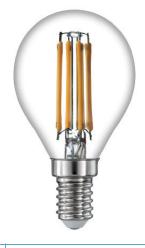

## NATIVE 4W GOLF BALL LED FILAMENT LAMP E14

## SPECIFICATION SHEET

PRODUCT CODE: 750544

Our LED Golf Ball lamps are ideal for many domestic, commercial and retail applications. These LED lamps produce instant light and are suitable as direct replacements for old incandescent lamps.

## **SPECIFICATION**

| Product Code          | 750544                       |
|-----------------------|------------------------------|
| Fitting               | E14 Small Edison Screw (SES) |
| Lamp Type             | G45 Golf Ball                |
| Wattage               | 4W                           |
| Equivalent Wattage    | 37W                          |
| Lumens                | 400lm                        |
| Ra                    | 80                           |
| Dimmable              | Yes                          |
| Beam Angle            | 360°                         |
| Diameter              | Ø45mm                        |
| Height                | 74mm                         |
| Lifespan              | 25,000 hours                 |
| Warranty              | 3 Years                      |
| Energy<br>Consumption | 4kWh/1000h                   |
| Voltage               | 220-240V                     |
| Energy Rating         | F                            |
| Material              | Glass                        |
| Packaging             | Full Colour Box              |
| IP Rating             | IP20                         |
| Colour Tolerance      | 1.3                          |
| Power Factor          | 0.4                          |
| ССТ                   | 2700K                        |
|                       |                              |