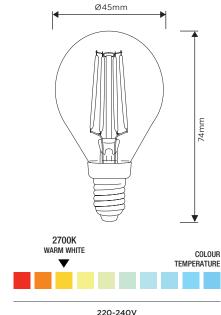

## **SPECIFICATION**

| Product Code          | 750544                       |
|-----------------------|------------------------------|
| Fitting               | E14 Small Edison Screw (SES) |
| Lamp Type             | G45 Golf Ball                |
| Wattage               | 4W                           |
| Equivalent Wattage    | 37W                          |
| Lumens                | 400lm                        |
| Ra                    | 80                           |
| Dimmable              | Yes                          |
| Beam Angle            | 360°                         |
| Diameter              | Ø45mm                        |
| Height                | 74mm                         |
| Lifespan              | 25,000 hours                 |
| Warranty              | 3 Years                      |
| Energy<br>Consumption | 4kWh/1000h                   |
| Voltage               | 220-240V                     |
| Energy Rating         | F                            |
| Material              | Glass                        |
| Packaging             | Full Colour Box              |
| IP Rating             | IP20                         |
| Colour Tolerance      | 1.3                          |
| Power Factor          | 0.4                          |
| ССТ                   | 2700K                        |
|                       |                              |