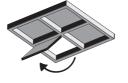

## Installation in suspended ceiling systems

2. Remove one tile from the ceiling

3. Connect the power source and carefully place the Panel inside the frame

4. Make sure the Panel fits correctly