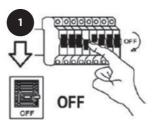

# Safety

- To avoid electric shock, turn off the electricity before installation and wait for a while.
- During installation, make sure you don't have wet or greasy hands.
- The highest level of safety is ensured by rubber gloves used when working with electrical devices.