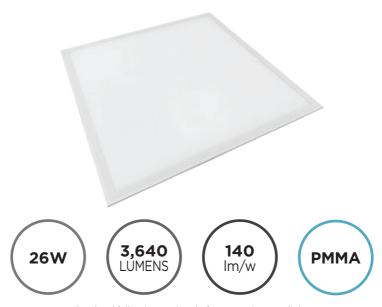

| Product Code      | 325052        |
|-------------------|---------------|
| Size (mm)         | 595 x 595 x 9 |
| Cut Out Size (mm) | 575x575       |
| Watts             | 26W           |
| Lumens            | 3,640 lm      |
| Lamp              | SMD 5050      |
| IP Rating         | IP20          |
| Beam Angle        | 120°          |
| Cable Length      | 15cm          |
| Material          | Aluminum + PS |

| Net Weight      | 1.4kg          |
|-----------------|----------------|
|                 |                |
| Dimmable        | No             |
| Lifespan        | 50,000 hours   |
| Voltage         | 220-260V       |
| UGR             | <19            |
| Input Frequency | 50/60Hz        |
| Current (A)     | 0.125A         |
| Colour Temp     | 6000K Daylight |
| Energy Rating   | D              |
| Warranty        | 5 Years        |