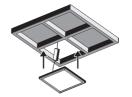

## Installation in suspended ceiling systems

2. Remove one tile from the ceiling

3. Connect the power source and carefully place the Panel inside the frame

4. Make sure the Panel fits correctly