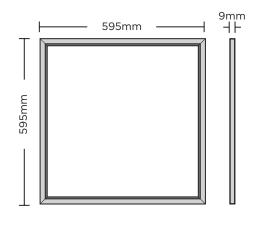

## **SPECIFICATION**

| Product Code           | 325052         |
|------------------------|----------------|
| Wattage                | 26W            |
| Lumens per Watt        | 140 lm         |
| Lumens                 | 3,640 lm       |
| LED                    | SMD 5050       |
| Length                 | 595mm          |
| Height                 | 595mm          |
| Depth                  | 9mm            |
| Cable Length           | 15cm           |
| Cable Colour           | White          |
| Weight                 | 1.4 kg         |
| Lifespan               | 50,000 hours   |
| Beam Angle             | 120°           |
| Warm / Cool / Daylight | Daylight       |
| Colour Temp/Kelvin     | 6000K          |
| Dimmable               | No             |
| Warranty               | 5 years        |
| Energy Rating          | D              |
| IP Rating              | IP20           |
| Material               | Aluminium & PS |
| Packaging              | Brown Box      |
| Driver Included        | Yes            |