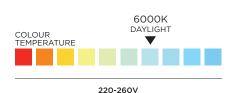

## **SPECIFICATION**

| Product Code           | 325052         |
|------------------------|----------------|
| Wattage                | 26W            |
| Lumens per Watt        | 140 lm         |
| Lumens                 | 3,640 lm       |
| LED                    | SMD 5050       |
| Length                 | 595mm          |
| Height                 | 595mm          |
| Depth                  | 9mm            |
| Cable Length           | 15cm           |
| Cable Colour           | White          |
| Weight                 | 1.4 kg         |
| Lifespan               | 50,000 hours   |
| Beam Angle             | 120°           |
| Warm / Cool / Daylight | Daylight       |
| Colour Temp/Kelvin     | 6000K          |
| Dimmable               | No             |
| Warranty               | 5 years        |
| Energy Rating          | D              |
| IP Rating              | IP20           |
| Material               | Aluminium & PS |
| Packaging              | Brown Box      |
| Driver Included        | Yes            |

| Current (A)           | 0.125A       |
|-----------------------|--------------|
| Hertz (Hz)            | 50/60Hz      |
| Ra                    | >80          |
| Power                 | 26W          |
| Voltage               | 220-260V     |
| UGR                   | <19          |
| Energy<br>Consumption | 26 kWh/1000h |
| Power Factor          | >0.9         |
| Input Frequency       | 50/60Hz      |
| Colour Tolerance      | 2.7          |
| PMMA                  | Yes          |