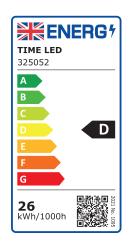

## **SPECIFICATION**

| Product Code           | 325052         |
|------------------------|----------------|
| Wattage                | 26W            |
| Lumens per Watt        | 140 lm         |
| Lumens                 | 3,640 lm       |
| LED                    | SMD 5050       |
| Length                 | 595mm          |
| Height                 | 595mm          |
| Depth                  | 9mm            |
| Cable Length           | 15cm           |
| Cable Colour           | White          |
| Weight                 | 1.4 kg         |
| Lifespan               | 50,000 hours   |
| Beam Angle             | 120°           |
| Warm / Cool / Daylight | Daylight       |
| Colour Temp/Kelvin     | 6000K          |
| Dimmable               | No             |
| Warranty               | 5 years        |
| Energy Rating          | D              |
| IP Rating              | IP20           |
| Material               | Aluminium & PS |
| Packaging              | Brown Box      |
| Driver Included        | Yes            |

| Current (A)           | 0.125A       |
|-----------------------|--------------|
| Hertz (Hz)            | 50/60Hz      |
| Ra                    | >80          |
| Power                 | 26W          |
| Voltage               | 220-260V     |
| UGR                   | <19          |
| Energy<br>Consumption | 26 kWh/1000h |
| Power Factor          | >0.9         |
| Input Frequency       | 50/60Hz      |
| Colour Tolerance      | 2.7          |
| PMMA                  | Yes          |